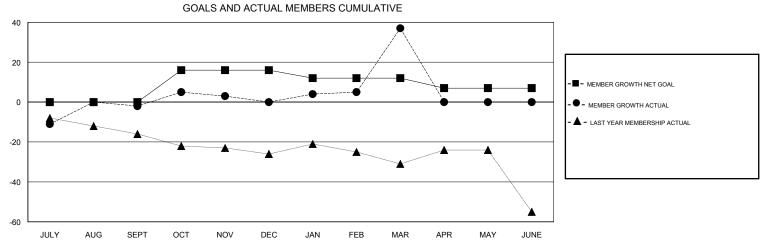

## MONTHLY MEMBERSHIP PROGRESS REPORT

District 11 B2

Results as of: 03/31/2019

## STEVE ANTON **LOCATION MICHIGAN GMT CA** Clubs Members RESULTS FOR 2018-2019 RESULTS FOR 2018-2019 NEW CLUB GOAL NEW CLUBS DROPPED CLUBS MEMBER GROWTH NET MEMBER GROWTH DROPPED QUARTER QUARTER GOAL ACTUAL MEMBERS ACTUAL (including transfers) 0 0 0 30 26 JULY/AUG/SEPT JULY/AUG/SEPT 0 16 35 32 OCT/NOV/DEC OCT/NOV/DEC 0 0 51 10 -4 JAN/FEB/MAR JAN/FEB/MAR 0 0 0 0 0 -5 APR/MAY/JUNE APR/MAY/JUNE